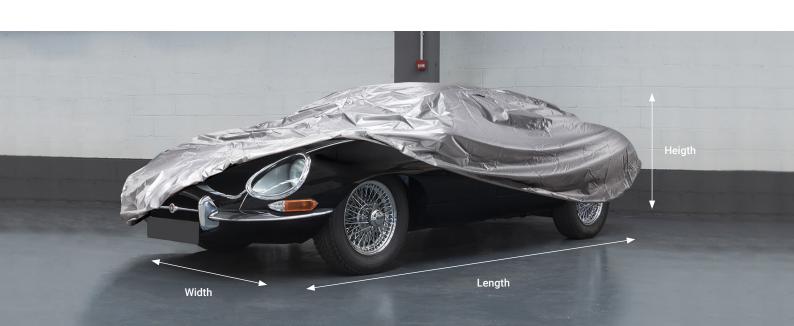

## **STANDARD** VAN XXS (< 320 cm) M (436-475 cm) The fitting is based on VAN fitting XS (321-365 cm) L (475-515 cm) the length of the car. S (366-415 cm) The length of your car is used as M (416-458 cm) SUV a base for selecting the correct L (459-500 cm) cover. The length of your car must S (450-479 cm) XL (501-545 cm) be between the 2 sizes mentioned SUV fitting in the specifications. M (480-509 cm) XXL (546 x 570 cm) L (> 510 cm) STATION WAGEN (SW) M (436-475 cm) STATION WAGON fitting L (476-515 cm)