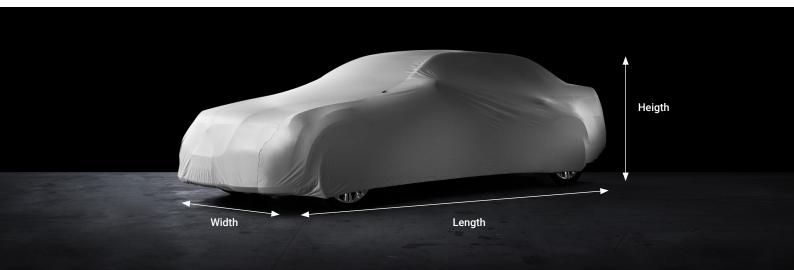

## **STANDARD CABRIO** XXS (< 320 cm) S (400 cm) The fitting is based on **CABRIOLET** fitting XS (321-365 cm) M (450 cm) the length of the car. S (366-415 cm) The length of your car is used as VAN M (416-458 cm) a base for selecting the correct L (459-500 cm) M (436-475 cm) cover. The length of your car must be VAN fitting XL (501-545 cm) between the 2 sizes mentioned L (475-515 cm) in the specifications. XXL (546 x 570 cm) STATION WAGEN SUV M (436-475 cm) S (450-479 cm) STATION WAGON fitting L (476-515 cm) SUV fitting M (480-509 cm) COUPÉ L (> 510 cm) S (400-459cm) COUPÉ fitting M (460-499 cm) L (500 cm) Our standard indoor car covers have a standard green colour. However, they are also available on demand in black.