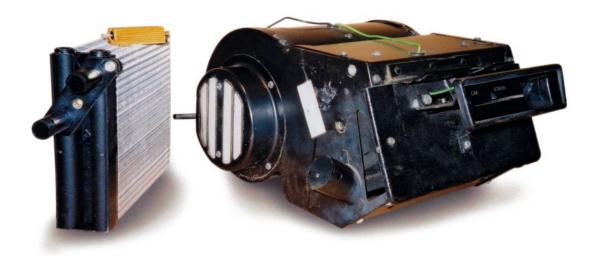

## **Uprated semi-recirculating heater :**

This heater unit is set for negative earth use.

We suggest you thoroughly flush the cooling system before fitting.

Bring the electric live feed to the centre spade terminal of the switch and the water input to the lower pipe connection.

Do not re-use the plastic side cowls of your Minor heater as they will interfere with demisting

the side windows and restrict hot air circulation.

We suggest use of an 82°C thermostat in the Summer and a 88 or 92°C during the winter for the best results. Fit 1/2'', 5/8'' adaptors in the engine bay by the bulkhead.